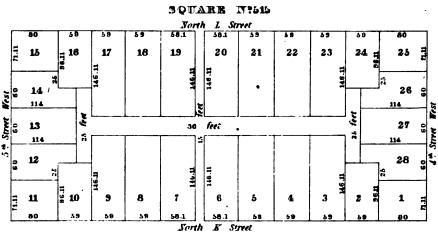

| $\neg$ | 100       |       |              |         |         |             |                |      | '               |           | 1      |
| 36       | ÷      | 12        |       |              |         | 30      | feet        |                |      | ,               | 25<br>100 | 7 2    |
| Sin Sira | 1      | 100<br>11 | 25    |              |         | 92      | 102.6       |                |      | 25 0            | 28        | A Str  |
|          |        | 10        | 5 9 8 | 2<br>8<br>50 | 7<br>50 | 6 g     | 5<br>49.5   | <b>4</b><br>50 | 3 9  | 50              | 1 15      | 3      |
|          |        |           | 1 4   |              |         | South 1 |             |                |      |                 |           |        |

. . **'**. • , 



•





. • 







. . , 









|                | North L Street 66 54.9 66 |          |     |     |     |          |     |                      |         |        |      |
|----------------|---------------------------|----------|-----|-----|-----|----------|-----|----------------------|---------|--------|------|
|                | 90                        | 7        |     | 8 5 |     |          | 100 |                      | 9       | 9      |      |
| Kest           | 54.7                      | <b>6</b> | 202 | L   |     |          |     | 3.                   | 10      | 54.7   | West |
| 1" Street Nest | 54.8                      | 5        |     |     | ı   |          |     | 11                   | 54.8    | Street |      |
| 4              | 54.7                      | 93.<br>4 | s   |     |